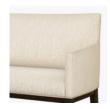

## terrasini Bariatric

The Terrasini Bariatric chair blends effortlessly with its standard size lounge counterpart providing a beautiful seating option supporting weight of up to 500 pounds. This fully-upholstered versatile occasional chair has a wider seat, tapered arms and front and back legs. Available with or without optional elegant piping on the outer arms, back and base.

replacement.

Steel Reinforced

**Concealed Cleanout** Concealed cleanout eliminates a debris build-up behind the seat cushion.

**Optional with Piping** Available with optional piping on the arms, back and base.