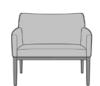

## terrasini Bariatric

The Terrasini Bariatric chair blends effortlessly with its standard size lounge counterpart providing a beautiful seating option supporting weight of up to 500 pounds. This fully-upholstered versatile occasional chair has a wider seat, tapered arms and front and back legs. Available with or without optional elegant piping on the outer arms, back and base.

## Statement of Line

TERB01 35W 26.5D 34H 25AH

TERB11 35W 26.5D 34H 25AH