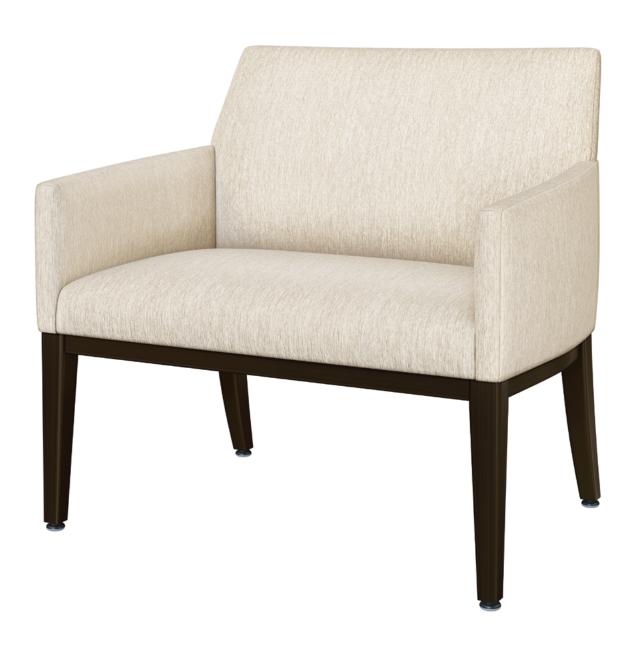

## terrasini Bariatric

The Terrasini Bariatric chair blends effortlessly with its standard size lounge counterpart providing a beautiful seating option supporting weight of up to 500 pounds. This fully-upholstered versatile occasional chair has a wider seat, tapered arms and front and back legs. Available with or without optional elegant piping on the outer arms, back and base.

Model: TERB101