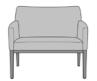

## terrasini Bariatric

The Terrasini Bariatric chair blends effortlessly with its standard size lounge counterpart providing a beautiful seating option supporting weight of up to 500 pounds. This fully-upholstered versatile occasional chair has a wider seat, tapered arms and front and back legs. Available with or without optional elegant piping on the outer arms, back and base.

## Statement of Line

TERB01 35W 26.5D 34H 25AH

TERB11 35W 26.5D 34H 25AH