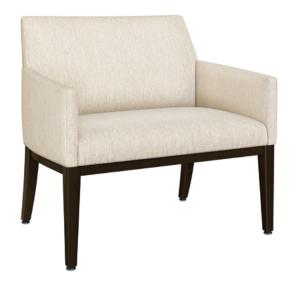

## terrasini Bariatric

The Terrasini Bariatric chair blends effortlessly with its standard size lounge counterpart providing a beautiful seating option supporting weight of up to 500 pounds. This fully-upholstered versatile occasional chair has a wider seat, tapered arms and front and back legs. Available with or without optional elegant piping on the outer arms, back and base.

Model: TERB101