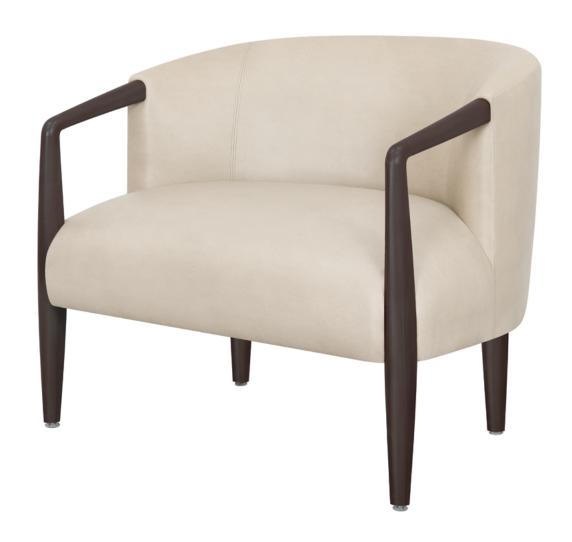

## montedoro

Bariatric

Kwalu's Montedoro Bariatric chair is plush, angular, strong and inviting. The angled arms form the cylinder front legs which frame the sumptuous seat cushion. Optional piping is available along the back of the chair and on the seat base. The striking Montedoro Bariatric is rated to 525 lbs weight capacity and is easily integrated into any common area setting.

Weight Capacity

The Montedoro Bariatric chair is rated to 525 lbs weight capacity.

**Concealed Cleanout** 

Concealed cleanout eliminates a debris build-up behind the seat cushion

**Optional Piping** 

Available with or without optional piping on the back and along the