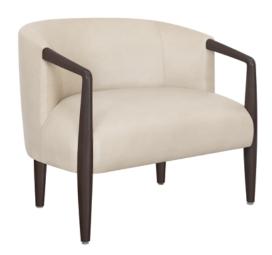

## montedoro

Bariatric

Kwalu's Montedoro Bariatric chair is plush, angular, strong and inviting. The angled arms form the cylinder front legs which frame the sumptuous seat cushion. Optional piping is available along the back of the chair and on the seat base. The striking Montedoro Bariatric is rated to 525 lbs weight capacity and is easily integrated into any common area setting.

Weight Capacity

The Montedoro Bariatric chair is rated to 525 lbs weight capacity.

**Concealed Cleanout** 

Concealed cleanout eliminates a debris build-up behind the seat cushion

**Optional Piping** 

Available with or without optional piping on the back and along the