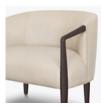

## montedoro

Bariatric

Kwalu's Montedoro Bariatric chair is plush, angular, strong and inviting. The angled arms form the cylinder front legs which frame the sumptuous seat cushion. Optional piping is available along the back of the chair and on the seat base. The striking Montedoro Bariatric is rated to 525 lbs weight capacity and is easily integrated into any common area setting.

Model: MTDB10

Weight Capacity

The Montedoro Bariatric chair is rated to 525 lbs weight capacity.

**Concealed Cleanout** 

Concealed cleanout eliminates a debris build-up behind the seat cushion

**Optional Piping** 

Available with or without optional piping on the back and along the