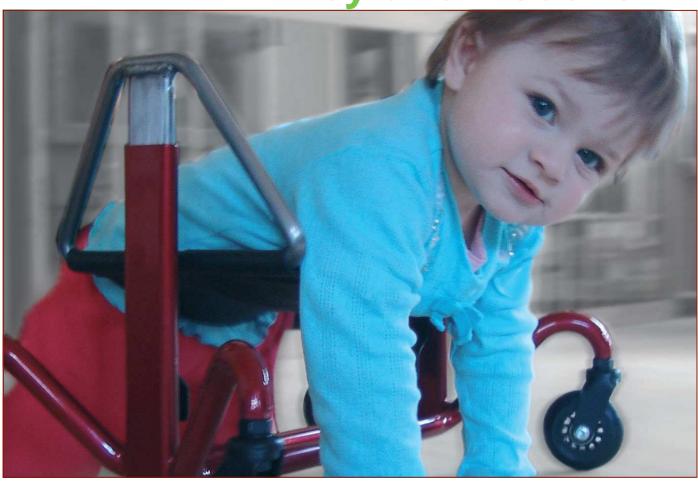

#### Independence

The child is helped into meyland *Discover* and placed with the sling support under the chest/stomach.

Meyland *Discover* arouses the child to start crawling and strengthens the musculature of the arms and legs. This is a help to the child in several situations and furthermore it helps to promote the development of the child's motoric skills, which will strengthens the communication, social interaction, play and learning.

# **Curiosity**

With its simplicity of design and fascinating colour meyland *Discover* is an appealing aid that rouses the curiosity of the child and motivates it to crawl and develop.