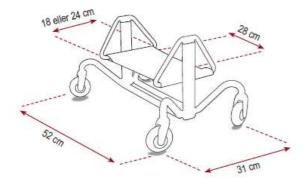

## Simple to position

The height of meyland Discover can easily be adjusted to fit each child individually. The sling support for meyland Discover is available in two sizes.

| Tekniske data               | 1        | 2        |
|-----------------------------|----------|----------|
| Depth of the sling support  | 18 cm    | 24 cm    |
| Height of the sling support | 15-25 cm | 15-25 cm |
| Wide of the sling support   | 28 cm    | 28 cm    |
| Wide of the Discover        | 52 cm    | 52 cm    |
| Depth of the Discover       | 31 cm    | 31 cm    |
| Weight                      | 4 kg     | 4 kg     |
| Maximum load                | 18 kg    | 24 kg    |