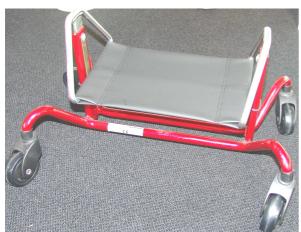

## Simple to position

The height of meyland Discover can easily be adjusted to fit each child individually. The sling support for meyland Discover is available in two sizes.

| Tekniske data               | 1        | 2        |
|-----------------------------|----------|----------|
| Depth of the sling support  | 18 cm    | 24 cm    |
| Height of the sling support | 15-25 cm | 15-25 cm |
| Wide of the sling support   | 28 cm    | 28 cm    |
| Wide of the Discover        | 52 cm    | 52 cm    |
| Depth of the Discover       | 31 cm    | 31 cm    |
| Weight                      | 4 kg     | 4 kg     |
| Maximum load                | 18 kg    | 24 kg    |

The meylandDiscoveren is made from steel tubes. It has four revolving rubber wheels and is available in the colour red metallic.

Meyland-Smith A/S - Industrivej 27 - DK-9830 Tårs

+45 98 96 19 85 - Fax.: +45 98 96 19 86