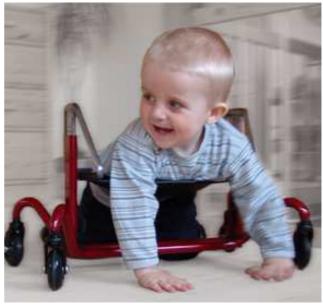

#### Independence

The child is helped into meyland *Discover* and placed with the sling support under the chest/stomach.

Meyland *Discover* arouses the child to start crawling and strengthens the musculature of the arms and legs. This is a help to the child in several situations and furthermore it helps to promote the development of the child's motoric skills, which will strengthens the communication, social interaction, play and learning.

# **Curiosity**

With its simplicity of design and fascinating colour meyland *Discover* is an appealing aid that rouses the curiosity of the child and motivates it to crawl and develop.