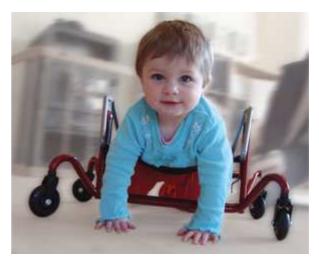

#### Independence

The child is helped into meyland *Discover* and placed with the sling support under the chest/stomach.

Meyland *Discover* arouses the child to start crawling and strengthens the musculature of the arms and legs. This is a help to the child in several situations and furthermore it helps to promote the development of the child's motoric skills, which will strengthens the communication, social interaction, play and learning.

# **Curiosity**

With its simplicity of design and fascinating colour meyland *Discover* is an appealing aid that rouses the curiosity of the child and motivates it to crawl and develop.