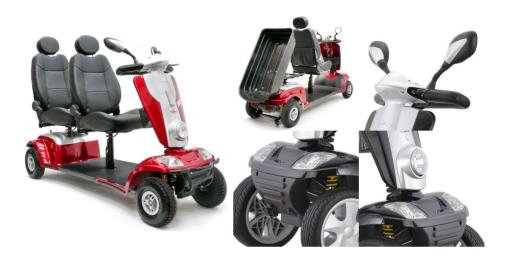

## **Technical Specifications**

## The beating heart of your Tandem

| Class              | 3       | Speed <sup>1</sup>   | 8 mph (UK & USA)       |
|--------------------|---------|----------------------|------------------------|
| Range <sup>2</sup> |         |                      | 25 miles               |
| Batteries          |         |                      | Dual 12V 75Ah          |
| Brakes             |         |                      | Electromechanical      |
| Weight Capacity    |         |                      | 200 kg / 31 stone      |
| Ground Clearance   |         |                      | 120 mm (unloaded)      |
| Height             |         | 1350 mm (seats up) / | ' 1090 mm (seats down) |
| Length             | 2050 mm | Width                | 660 mm                 |
| Tyres              |         |                      | Pneumatic or Solid     |
| Turning Radius     | 1650 mm | Maximum Slope        | 12 degrees             |

## Two for one

To experience the most versatile mobility scooter, contact your Scooterpac dealer to arrange your test drive today.

www.scooterpac.com info@scooterpac.com

+44 (0)330 124 1733

Designed & built in Great Britain