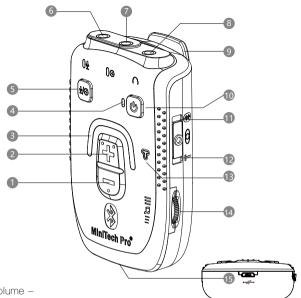

# Echo<sup>®</sup> MiniTech Pro BT<sup>™</sup> Instructions Bluetooth Receiver

Product Code: 754

- Volume –
- 2 Volume +
- 3 Volume Indicator (Blue Lights-Green Lights-Red Lights)
- Power On/Off LED Indicator
- 5 Switch between Microphone & Line in
- 6 Microphone in
- Line in
- 8 Headset/Neckloop
- Belt Clip

- n Power On/Off
- Push Up to Pair with Bluetooth
- 12 Push Down for "T" Coil
- 13 Bluetooth Mode and "T "coil Mode LED Indication
- Tone Control
- 13 USB Charging Jack