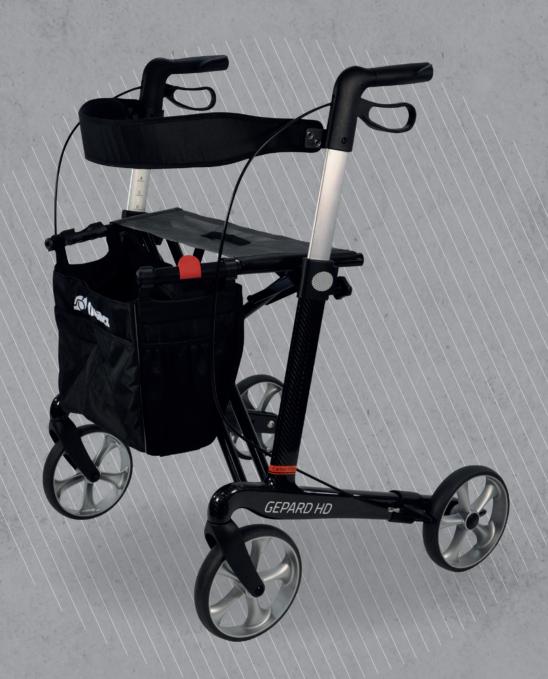

## **GEPARD HD** ROLLATOR

The Mobilex heavy duty Gepard rollator has a frame made of carbon fibre and aluminium, making it one of the lightest rollators on the market today starting from just 5kgs\*. Although very light, it offers a high degree of stability coupled with extreme ease of movement.

The push handles are height-adjustable with an easy to read numerical marking and a simple thumb turn lock. It features a textile seat and padded back strap, and a locking system that stops it reopening once folded.

The large 8" smooth-running wheels are equipped with 2 brakes for optimum speed control that are also lockable for parking. The detachable bag has a load capacity of 5kgs and can also be used as a convenient shopping bag.

This heavy duty rollator is tested and approved for a user weight of up to 200kgs, a 50kg increase from the standard version.

| Specifications         | MG62HD       |
|------------------------|--------------|
| Overall Width          | 68cm         |
| Overall Length         | 66cm         |
| Product Weight         | 6.1kgs       |
| Width Folded           | 22.5cm       |
| Seat Height            | 62cm         |
| Seat Width             | 56cm         |
| Height of Push Handles | 74cm – 102cm |
| Max. User Weight       | 200kgs       |
| Wheels                 | 200mm x 35mm |
| Max. Bag Load          | 5kgs         |