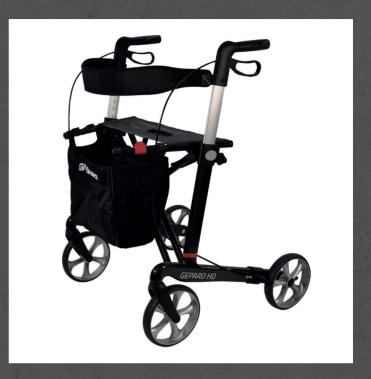

## **GEPARD HD** ROLLATOR

The Mobilex heavy duty Gepard rollator has a frame made of carbon fibre and aluminium, making it one of the lightest rollators on the market today starting from just 5kgs\*. Although very light, it offers a high degree of stability coupled with extreme ease of movement.

The push handles are height-adjustable with an easy to read numerical marking and a simple thumb turn lock. It features a textile seat and padded back strap, and a locking system that stops it reopening once folded.

The large 8" smooth-running wheels are equipped with 2 brakes for optimum speed control that are also lockable for parking. The detachable bag has a load capacity of 5kgs and can also be used as a convenient shopping bag.

This heavy duty rollator is tested and approved for a user weight of up to 200kgs, a 50kg increase from the standard version.

| Specifications         | MG62HD       |
|------------------------|--------------|
| Overall Width          | 68cm         |
| Overall Length         | 66cm         |
| Product Weight         | 6.1kgs       |
| Width Folded           | 22.5cm       |
| Seat Height            | 62cm         |
| Seat Width             | 56cm         |
| Height of Push Handles | 74cm – 102cm |
| Max. User Weight       | 200kgs       |
| Wheels                 | 200mm x 35mm |
| Max. Bag Load          | 5kgs         |