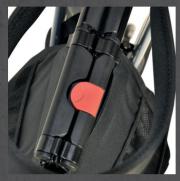

The push handles are height-adjustable with an easy to read numerical marking and a simple thumb turn lock. It features a textile seat and padded back strap, and a locking system that stops it reopening once folded.