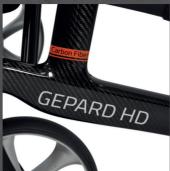

## **GEPARD HD** ROLLATOR

The Mobilex heavy duty Gepard rollator has a frame made of carbon fibre and aluminium, making it one of the lightest rollators on the market today starting from just 5kgs\*. Although very light, it offers a high degree of stability coupled with extreme ease of movement.

This heavy duty rollator is tested and approved for a user weight of up to 200kgs, a 50kg increase from the standard version.

| Specifications         | MG62HD       |
|------------------------|--------------|
| Overall Width          | 68cm         |
| Overall Length         | 66cm         |
| Product Weight         | 6.1kgs       |
| Width Folded           | 22.5cm       |
| Seat Height            | 62cm         |
| Seat Width             | 56cm         |
| Height of Push Handles | 74cm – 102cm |
| Max. User Weight       | 200kgs       |
| Wheels                 | 200mm x 35mm |
| Max. Bag Load          | 5kgs         |