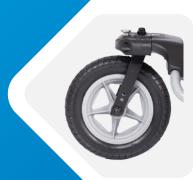

- 19.8-





- Folds Compactly 🗇
- 3 Wheel Configuration 🔶
- Swiveling Front Wheel 🗇
- ACTIVATOR<sup>™</sup> Dynamic Seating ◆
  - 30° Hip Angle Adjustment 🛛 🚸
    - Lightweight 🚸
  - Contoured Seating System 🔷



Toll Free: +1 (844) 503 5437 • Web: Leggero.us • facebook.com/LeggeroUSA • Email: sales@leggero.us © 2019 LEGGERO LLC USDYNOB-1903





The only WC-19 transit tested compact folding 3-wheeler!



## Available with Acti∨ator™ Dynamic Seating

## **SPECIFICATIONS & ADJUSTMENT RANGE**

| Weight Limit                            | 80 lbs / 36 kg                        |
|-----------------------------------------|---------------------------------------|
| Weight of Chair                         | 26.5 lbs / 12 kg                      |
| Chair Width                             | 26.5 in / 67 cm                       |
| Seat Depth                              | 6-14 in / 15-35 cm                    |
| Seat Width                              | 14 in / 35 cm                         |
| Back Height                             | 13-21 in / 33-53 cm                   |
| Lower Leg Length                        | 8-14 in / 20-35 cm                    |
| Chest Width Range