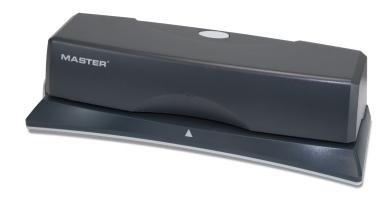

## Master® Model EP312 3 Hole Punch

Punches 10 sheets of paper consistently

User friendly and hand held operation abilities

- Enough battery power to last more than one year of average use
- Punches 9/32" holes, fitting a standard 3-ring binder allowing for easy page turning
- Adjustable paper guide built in base, with a large chip holder
- Operates with 115v power supply (included) or 6AA batteries (not included)

| SPECIFICATIONS:                 |                     |
|---------------------------------|---------------------|
| Model No.:                      | EP312               |
| Hole Diameter: (inch)           | 9/32                |
| Capacity: (20 lb. paper/sheets) | 10                  |
| Electrical: (volt)              | 115                 |
| Dimensions:<br>(W x D x H inch) | 11.38 x 3.75 x 2.13 |
| Weight: (approx. lbs)           | 2.2                 |